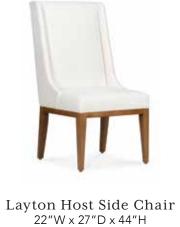

01-648

Layton Host Arm Chair 24.5"W × 27"D × 46"H **01-649** 

Bergen Side Chair 21"W × 26.5"D × 40"H **01-534** 

Bergen Arm Chair 24.5"W × 26.5"D × 40"H 01-535

Edina Castered Chair 24.5"W x 25.5"D x 32"H **01-791** 