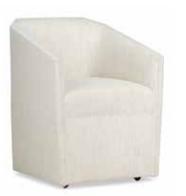

01-648

Layton Host Arm Chair 24.5"W × 27"D × 46"H **01-649** 

Bergen Side Chair 21"W × 26.5"D × 40"H **01-534** 

Bergen Arm Chair 24.5"W × 26.5"D × 40"H 01-535

Edina Castered Chair 24.5"W x 25.5"D x 32"H **01-791** 