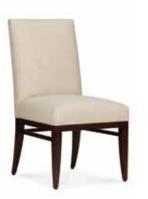

01-648

Layton Host Arm Chair 24.5"W × 27"D × 46"H **01-649** 

Bergen Side Chair 21"W × 26.5"D × 40"H **01-534** 

Bergen Arm Chair 24.5"W × 26.5"D × 40"H 01-535

Edina Castered Chair 24.5"W x 25.5"D x 32"H **01-791** 