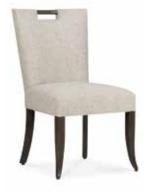

## DESIGNMASTER FURNITURE

Darby Side Chair 21"W × 25.5"D × 38.5"H **01-670** 

Darby Arm Chair 23"W x 25.5"D x 38.5"H **01-671** 

Everette Side Chair 20.5"W × 26"D × 36"H 01-780

Everette Arm Chair 23"W x 26"D x 36"H **01-781** 

01-648

Layton Host Arm Chair 24.5"W × 27"D × 46"H **01-649** 

Bergen Side Chair 21"W × 26.5"D × 40"H **01-534** 

Bergen Arm Chair 24.5"W × 26.5"D × 40"H 01-535

Edina Castered Chair 24.5"W x 25.5"D x 32"H **01-791** 

Pick from a selection of our top-selling styles. Thick, kiln-dried, solid wood frames are double-doweled, glued, screwed, and corner blocked to form durable frames. Heavy gauge sinuous steels springs are anchored into the frame for strength and resilience. Our tried and true construction methods have made our dining chairs some of the most comfortable, stylish, and longest lasting chairs out there.