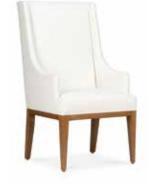

01-648

Layton Host Arm Chair 24.5"W × 27"D × 46"H **01-649** 

Bergen Side Chair 21"W × 26.5"D × 40"H **01-534** 

Bergen Arm Chair 24.5"W × 26.5"D × 40"H 01-535

Edina Castered Chair 24.5"W x 25.5"D x 32"H **01-791** 