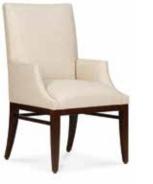

## DESIGNMASTER FURNITURE

Darby Side Chair 21"W × 25.5"D × 38.5"H **01-670** 

Darby Arm Chair 23"W x 25.5"D x 38.5"H **01-671** 

Everette Side Chair 20.5"W × 26"D × 36"H 01-780

Everette Arm Chair 23"W x 26"D x 36"H **01-781** 

01-648

Layton Host Arm Chair 24.5"W × 27"D × 46"H **01-649** 

Bergen Side Chair 21"W × 26.5"D × 40"H **01-534** 

Bergen Arm Chair 24.5"W × 26.5"D × 40"H 01-535

Edina Castered Chair 24.5"W x 25.5"D x 32"H **01-791** 

Pick from a selection of our top-selling styles. Thick, kiln-dried, solid wood frames are double-doweled, glued, screwed, and corner blocked to form durable frames. Heavy gauge sinuous steels springs are anchored into the frame for strength and resilience. Our tried and true construction methods have made our dining chairs some of the most comfortable, stylish, and longest lasting chairs out there.