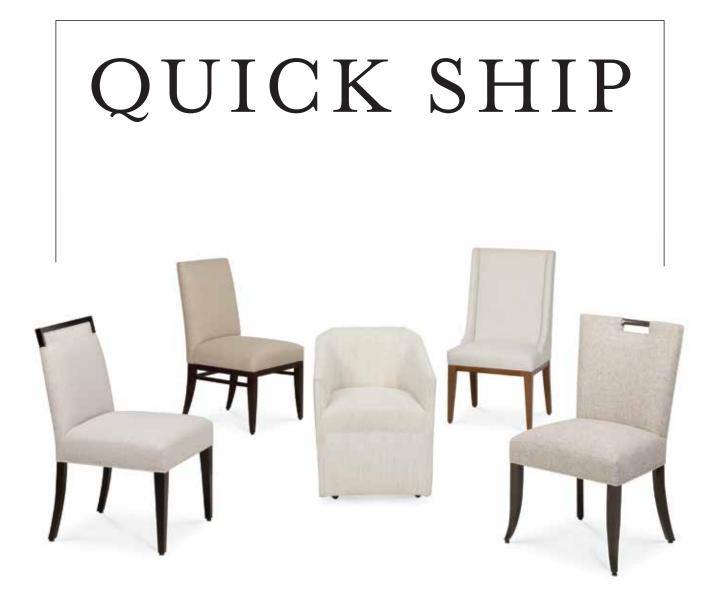

## DESIGNMASTER FURNITURE

Darby Side Chair 21"W × 25.5"D × 38.5"H **01-670** 

Darby Arm Chair 23"W x 25.5"D x 38.5"H **01-671** 

Everette Side Chair 20.5"W × 26"D × 36"H 01-780

Everette Arm Chair 23"W x 26"D x 36"H **01-781** 

01-648

Layton Host Arm Chair 24.5"W × 27"D × 46"H **01-649** 

Bergen Side Chair 21"W × 26.5"D × 40"H **01-534** 

Bergen Arm Chair 24.5"W × 26.5"D × 40"H 01-535

Edina Castered Chair 24.5"W x 25.5"D x 32"H **01-791** 

Pick from a selection of our top-selling styles. Thick, kiln-dried, solid wood frames are double-doweled, glued, screwed, and corner blocked to form durable frames. Heavy gauge sinuous steels springs are anchored into the frame for strength and resilience. Our tried and true construction methods have made our dining chairs some of the most comfortable, stylish, and longest lasting chairs out there.