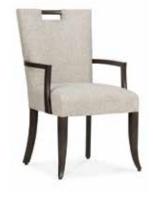

## DESIGNMASTER FURNITURE

Darby Side Chair 21"W × 25.5"D × 38.5"H **01-670** 

Darby Arm Chair 23"W x 25.5"D x 38.5"H **01-671** 

Everette Side Chair 20.5"W × 26"D × 36"H 01-780

Everette Arm Chair 23"W x 26"D x 36"H **01-781** 

01-648

Layton Host Arm Chair 24.5"W × 27"D × 46"H **01-649** 

Bergen Side Chair 21"W × 26.5"D × 40"H **01-534** 

Bergen Arm Chair 24.5"W × 26.5"D × 40"H 01-535

Edina Castered Chair 24.5"W x 25.5"D x 32"H **01-791** 

Pick from a selection of our top-selling styles. Thick, kiln-dried, solid wood frames are double-doweled, glued, screwed, and corner blocked to form durable frames. Heavy gauge sinuous steels springs are anchored into the frame for strength and resilience. Our tried and true construction methods have made our dining chairs some of the most comfortable, stylish, and longest lasting chairs out there.