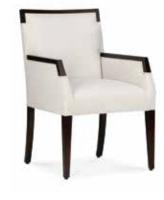

## DESIGNMASTER FURNITURE

Darby Side Chair 21"W × 25.5"D × 38.5"H **01-670** 

Darby Arm Chair 23"W x 25.5"D x 38.5"H **01-671** 

Everette Side Chair 20.5"W × 26"D × 36"H 01-780

Everette Arm Chair 23"W x 26"D x 36"H **01-781** 